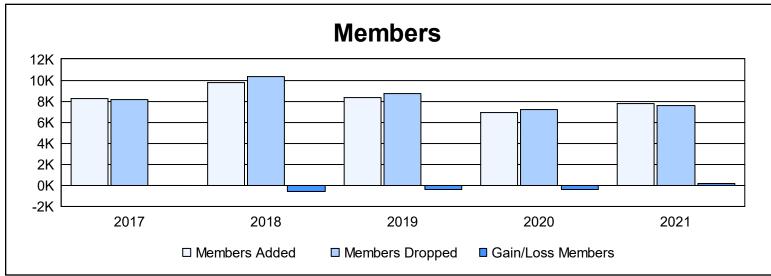

| Year      | New<br>Clubs | Dropped<br>Clubs | Gain/<br>Loss<br>Clubs | New<br>Members | Charter<br>Members | Reinstate<br>Members | Transfer<br>Members | Total<br>Member<br>Added | Total<br>Members<br>Dropped | Gain/<br>Loss<br>Members |
|-----------|--------------|------------------|------------------------|----------------|--------------------|----------------------|---------------------|--------------------------|-----------------------------|--------------------------|
| 2016-2017 | 37           | 43               | -6                     | 6,214          | 1,294              | 525                  | 166                 | 8,199                    | 8,180                       | 19                       |
| 2017-2018 | 27           | 11               | 16                     | 7,976          | 1,092              | 508                  | 172                 | 9,748                    | 10,332                      | -584                     |
| 2018-2019 | 23           | 6                | 17                     | 6,750          | 881                | 506                  | 198                 | 8,335                    | 8,739                       | -404                     |
| 2019-2020 | 16           | 17               | -1                     | 5,609          | 616                | 493                  | 151                 | 6,869                    | 7,235                       | -366                     |
| 2020-2021 | 12           | 17               | -5                     | 6,663          | 471                | 476                  | 196                 | 7,806                    | 7,603                       | 203                      |
| Average   | 23           | 19               | 4                      | 6,642          | 871                | 502                  | 177                 | 8,191                    | 8,418                       | -226                     |