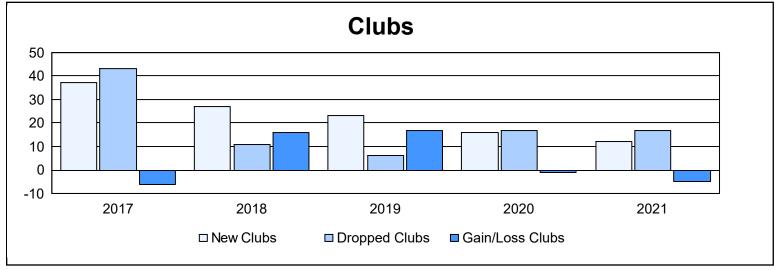

| Year      | New<br>Clubs | Dropped<br>Clubs | Gain/<br>Loss<br>Clubs | New<br>Members | Charter<br>Members | Reinstate<br>Members | Transfer<br>Members | Total<br>Member<br>Added | Total<br>Members<br>Dropped | Gain/<br>Loss<br>Members |
|-----------|--------------|------------------|------------------------|----------------|--------------------|----------------------|---------------------|--------------------------|-----------------------------|--------------------------|
| 2016-2017 | 37           | 43               | -6                     | 6,214          | 1,294              | 525                  | 166                 | 8,199                    | 8,180                       | 19                       |
| 2017-2018 | 27           | 11               | 16                     | 7,976          | 1,092              | 508                  | 172                 | 9,748                    | 10,332                      | -584                     |
| 2018-2019 | 23           | 6                | 17                     | 6,750          | 881                | 506                  | 198                 | 8,335                    | 8,739                       | -404                     |
| 2019-2020 | 16           | 17               | -1                     | 5,609          | 616                | 493                  | 151                 | 6,869                    | 7,235                       | -366                     |
| 2020-2021 | 12           | 17               | -5                     | 6,663          | 471                | 476                  | 196                 | 7,806                    | 7,603                       | 203                      |
| Average   | 23           | 19               | 4                      | 6,642          | 871                | 502                  | 177                 | 8,191                    | 8,418                       | -226                     |